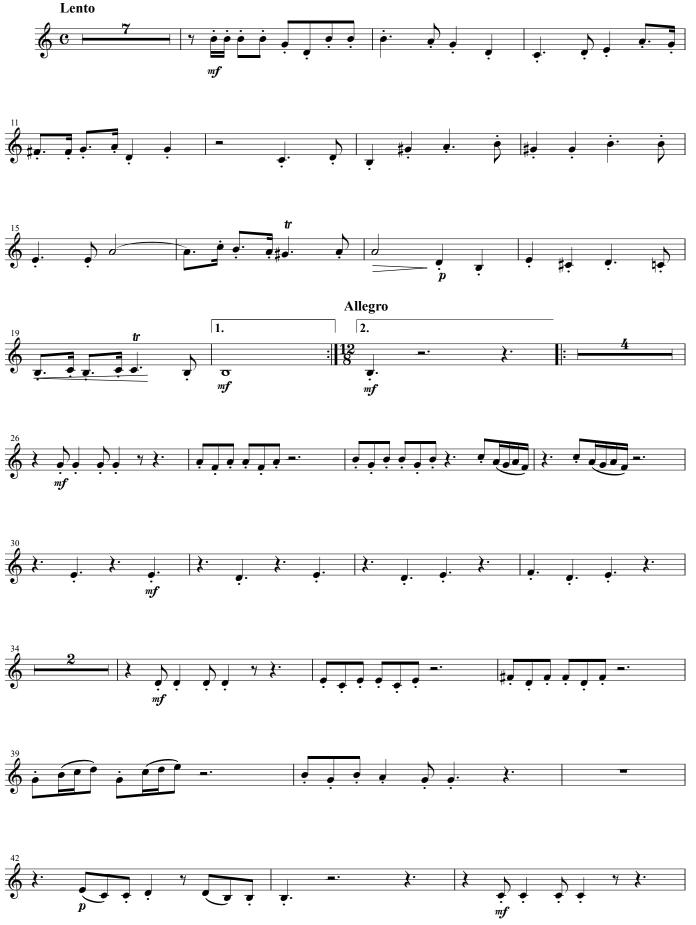

## Kumamoto Horn Ensemble Series Horn Suite

1. Overture

Composed by G.P. TELEMANN Arranged by Takeshi TAKAHASHI

© Kumamoto Horn Ensemble Takeshi Takahashi 2011

Kumamoto Horn Ensemble Series Horn Suite 2. Rondeau