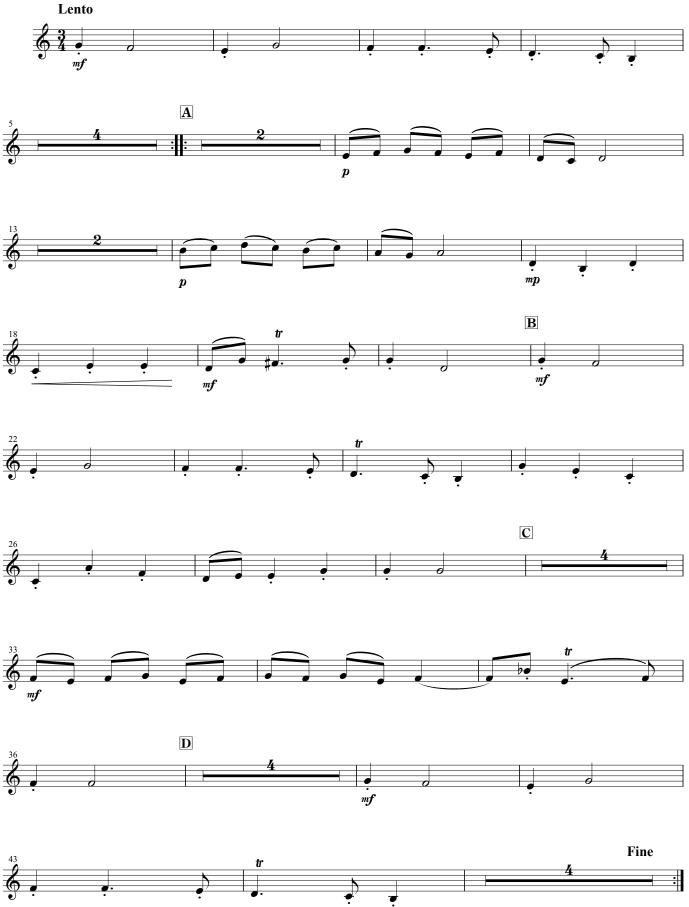

## Kumamoto Horn Ensemble Series Horn Suite 3. Sarabande

Composed by G.P. TELEMANN Arranged by Takeshi TAKAHASHI

<sup>©</sup> Kumamoto Horn Ensemble Takeshi Takahashi 2011

mf