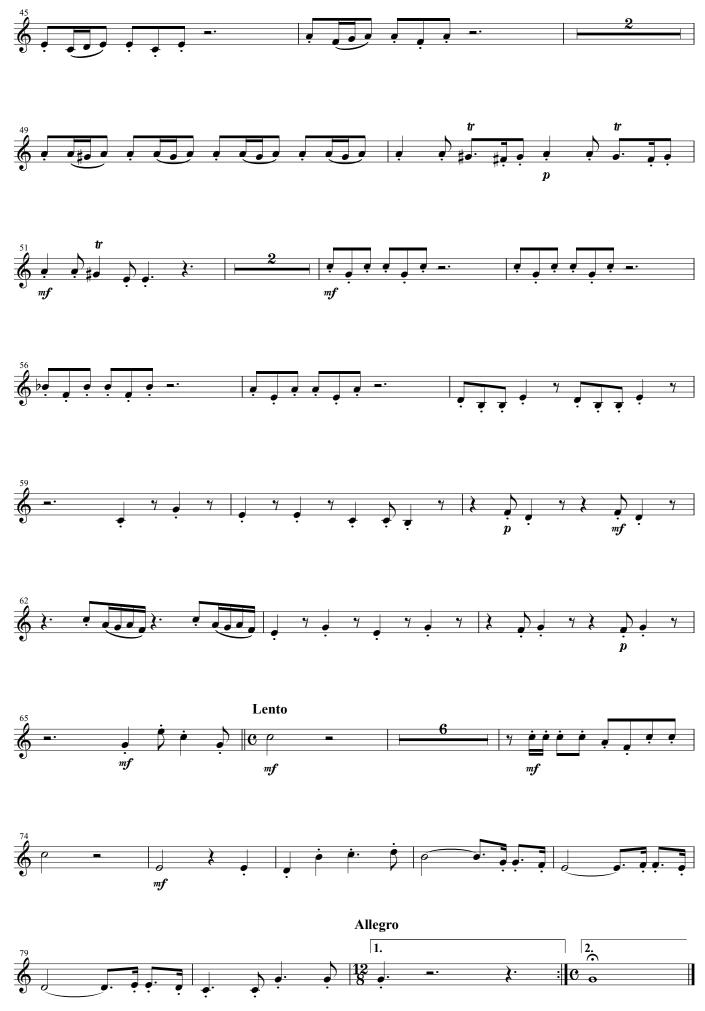

## Kumamoto Horn Ensemble Series Horn Suite

1. Overture

Composed by G.P. TELEMANN Arranged by Takeshi TAKAHASHI

© Kumamoto Horn Ensemble Takeshi Takahashi 2011

Kumamoto Horn Ensemble Series Horn Suite 2. Rondeau