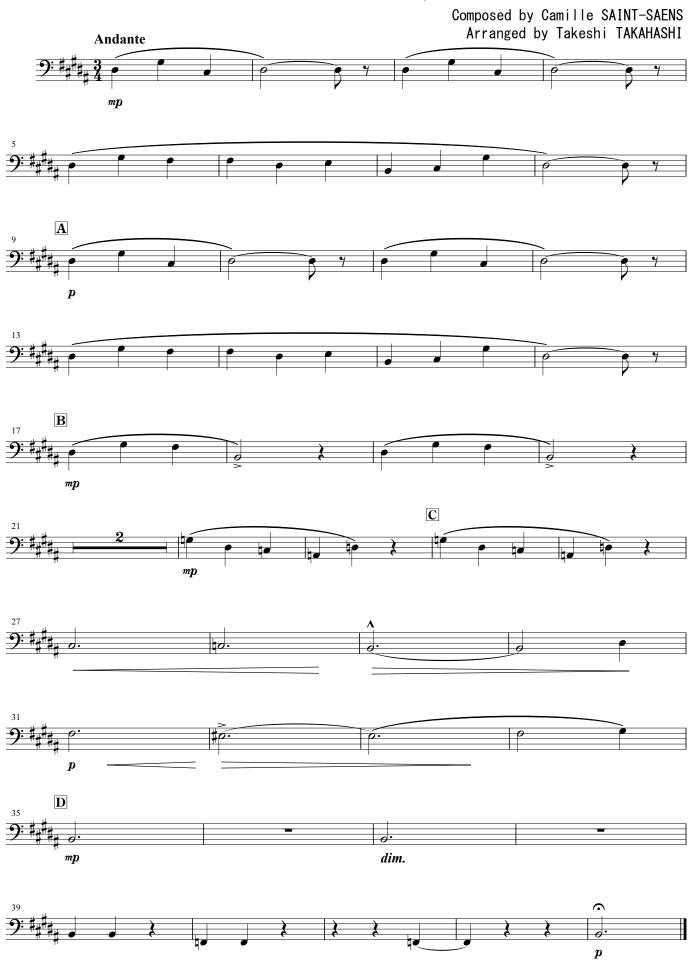

#### 13. The Swan

Composed by Camille SAINT-SAENS Arranged by Takeshi TAKAHASHI