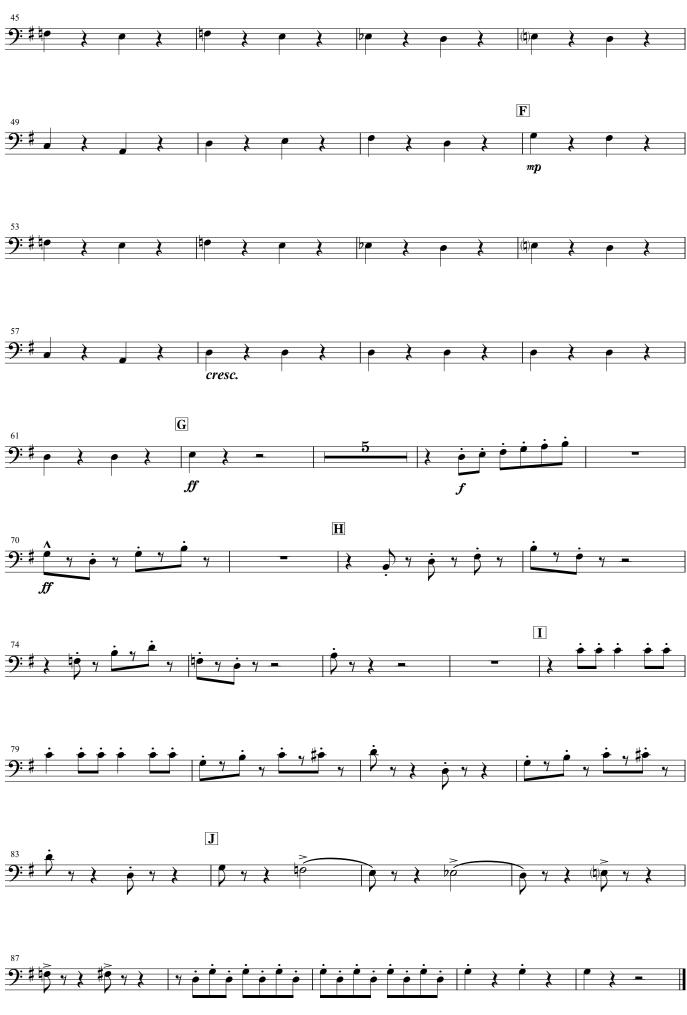

the Animals

# 2. Hens and Cocks Composed by Camille SAINT-SAENS Arranged by Takeshi TAKAHASHI P Animato C Animato

ff

# Kumamoto Horn Ensemble Series The Carnival of the Animals

## 3. Wild Asses; Swift Animals



# The Carnival of the Animals

#### 4. Tortoises









# The Carnival of the Animals

# 8. Personages with Long Ears

Composed by Camille SAINT-SAENS Arranged by Takeshi TAKAHASHI



# The Carnival of the Animals

9. The Cuckoo in the Deep Woods



# The Carnival of the Animals



 $\boldsymbol{p}$ 

# The Carnival of the Animals

#### 11. Pianists

Composed by Camille SAINT-SAENS
Arranged by Takeshi TAKAHASHI













# The Carnival of the Animals

#### 13. The Swan

Composed by Camille SAINT-SAENS Arranged by Takeshi TAKAHASHI

#### Andantino grazioso