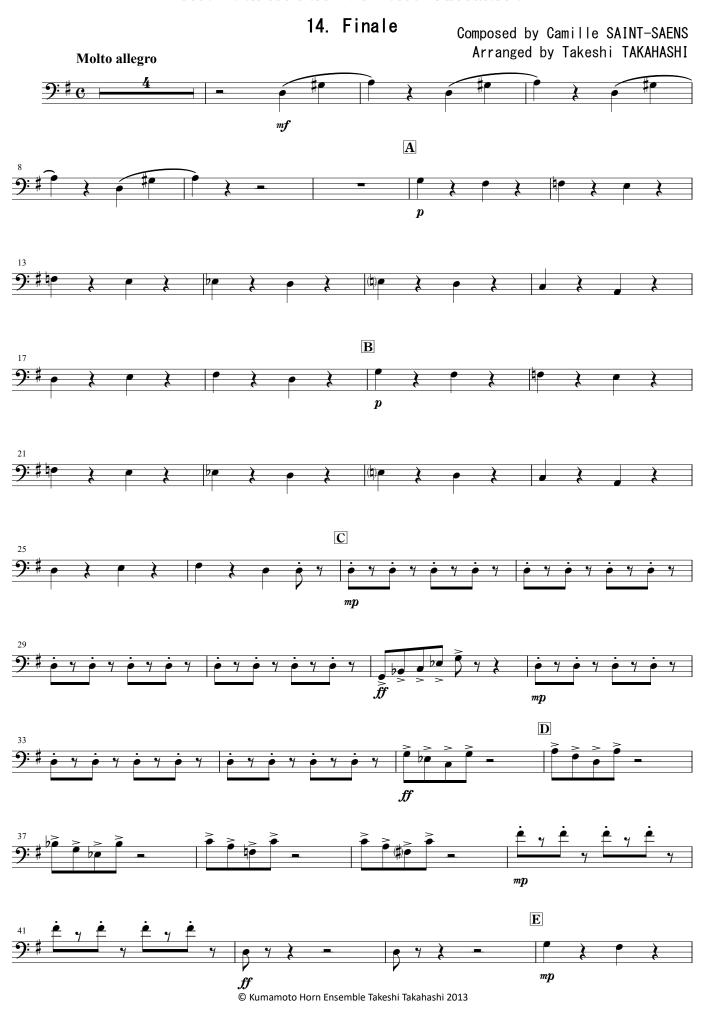

f the Animals

# 2. Hens and Cocks Composed by Camille SAINT-SAENS Arranged by Takeshi TAKAHASHI P Animato C Animato

ff

# Kumamoto Horn Ensemble Series The Carnival of the Animals

## 3. Wild Asses; Swift Animals



# The Carnival of the Animals

#### 4. Tortoises









# The Carnival of the Animals

# 8. Personages with Long Ears

Composed by Camille SAINT-SAENS Arranged by Takeshi TAKAHASHI



# The Carnival of the Animals

9. The Cuckoo in the Deep Woods



# The Carnival of the Animals



 $\boldsymbol{p}$ 

# The Carnival of the Animals

#### 11. Pianists

Composed by Camille SAINT-SAENS
Arranged by Takeshi TAKAHASHI













# The Carnival of the Animals

#### 13. The Swan

Composed by Camille SAINT-SAENS Arranged by Takeshi TAKAHASHI

#### Andantino grazioso