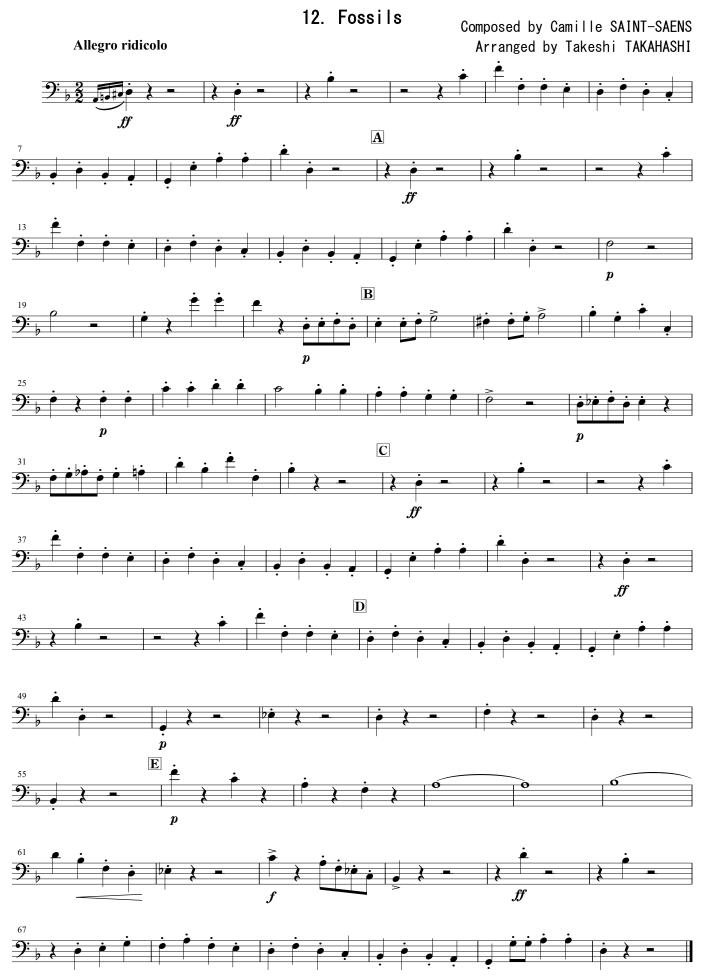

#### 11. Pianists

Composed by Camille SAINT-SAENS
Arranged by Takeshi TAKAHASHI