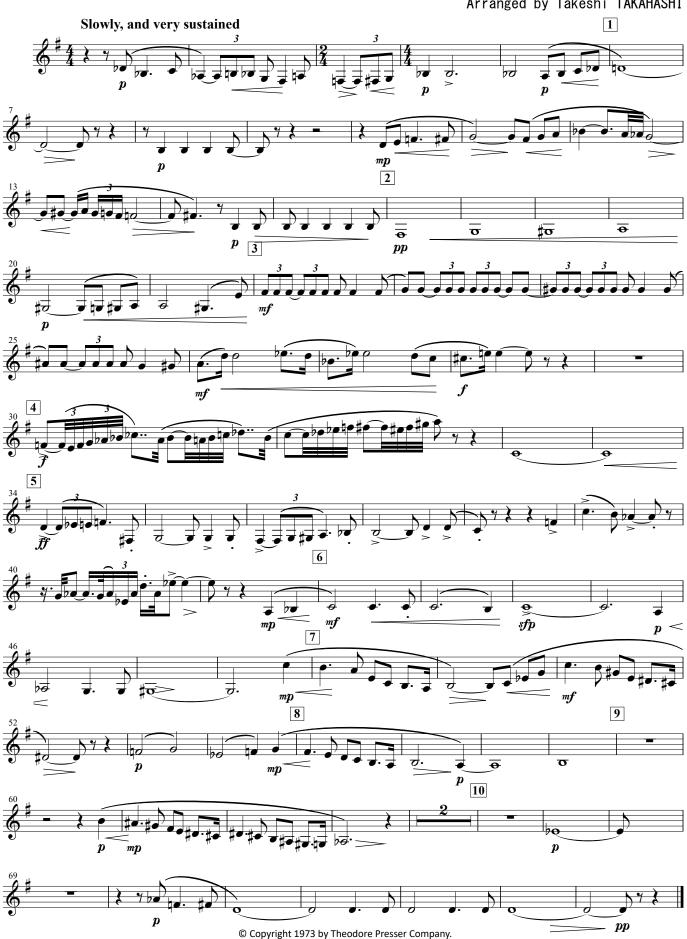

## Kumamoto Horn Ensemble Series Music for Hamlet 2. Hamlet and Ophelia

Composed by Alfred REED Arranged by Takeshi TAKAHASHI

All rights administered by Carl Fischer, LLC. All Rights Reserved. This arrangement copyright © 2017 Theodore Presser Company.