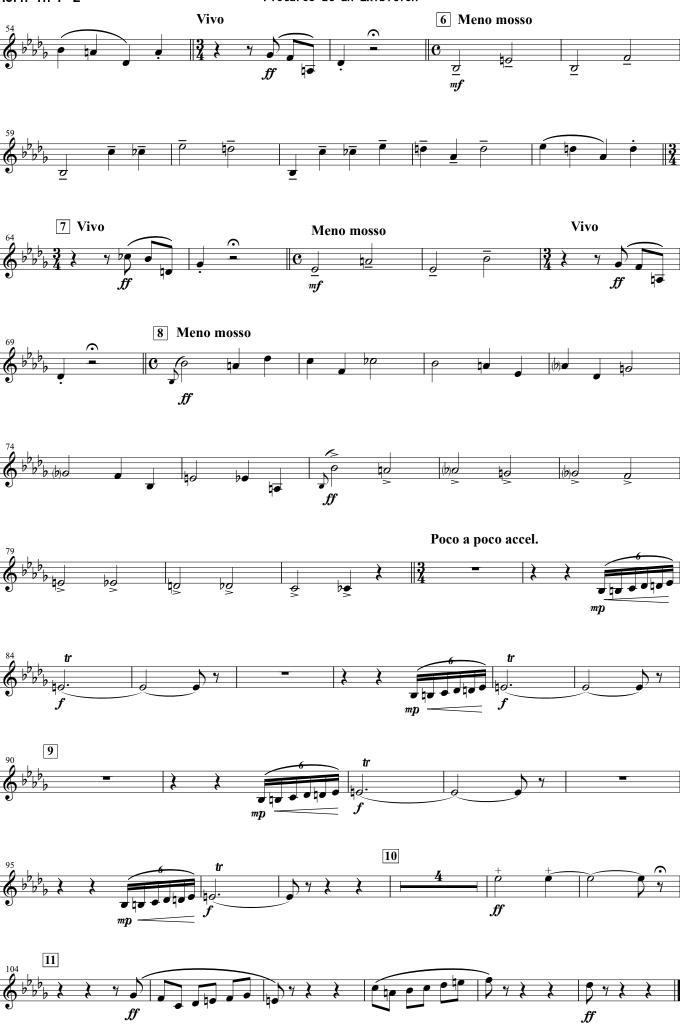

# Pictures at an Exibition

1. Promenade I

Composed by Modest MOUSSORGSKY Arranged by Takeshi TAKAHASHI

Allegro giusto, nel mode russico; senza allegrezza, ma poco sostenuto

















#### Horn in F 2

# Pictures at an Exibition







## Pictures at an Exibition

3. Promenade II

Composed by Modest MOUSSORGSKY Arranged by Takeshi TAKAHASHI

#### Moderato commodo e con delicatezza











## Pictures at an Exibition

4. The Old Castle































# Pictures at an Exibition

5. Promenade III

Composed by Modest MOUSSORGSKY Arranged by Takeshi TAKAHASHI

#### Moderato non tanto, pesante





## Pictures at an Exibition

#### 6. The Tuileries Garden



# Pictures at an Exibition

7. Bydlo



# Pictures at an Exibition

8. Promenade IV







## Pictures at an Exibition

#### 9. Ballet of the Chickens in their Shells

Composed by Modest MOUSSORGSKY Arranged by Takeshi TAKAHASHI Scherzino. Vivo leggiero  $\mathbf{B}$  $\mathbf{C}$  $\mathbf{E}$  $\boldsymbol{p}$ G  $\mathbf{F}$ 

pp

# Pictures at an E