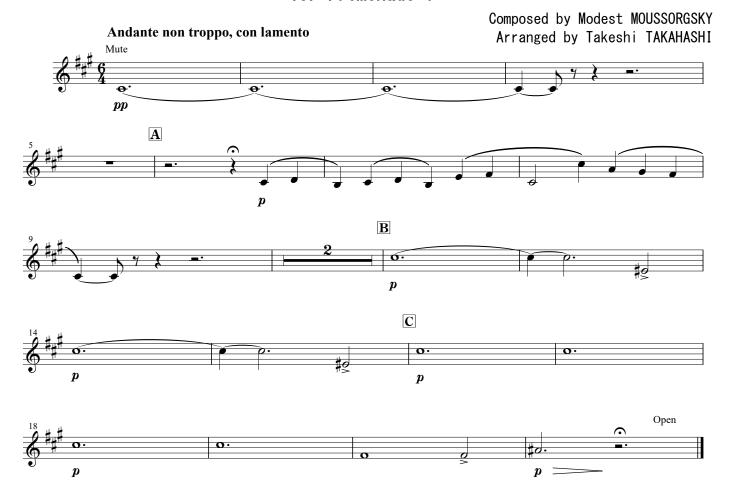

## Pictures at an Exibition

4. The Old Castle

# Pictures at an Exibition

5. Promenade III

Composed by Modest MOUSSORGSKY Arranged by Takeshi TAKAHASHI

#### Moderato non tanto, pesante