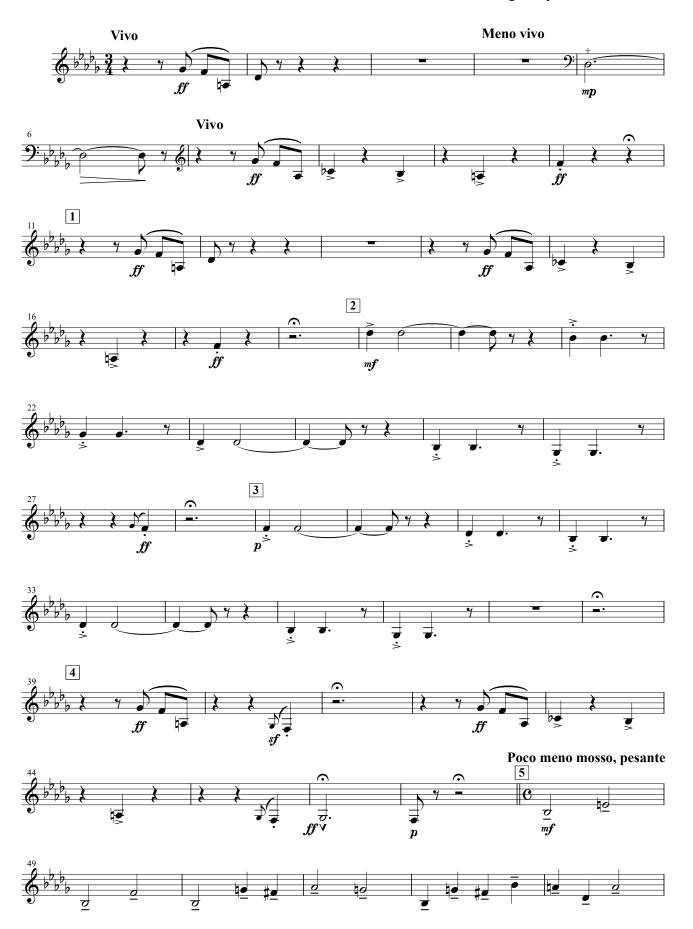

# Pictures at an Exibition

1. Promenade I

Composed by Modest MOUSSORGSKY Arranged by Takeshi TAKAHASHI

Allegro giusto, nel mode russico; senza allegrezza, ma poco sostenuto

















#### Horn in F 2

# Pictures at an Exibition







## Pictures at an Exibition

3. Promenade II

Composed by Modest MOUSSORGSKY Arranged by Takeshi TAKAHASHI

#### Moderato commodo e con delicatezza











## Pictures at an Exibition

4. The Old Castle































# Pictures at an Exibition

5. Promenade III

Composed by Modest MOUSSORGSKY Arranged by Takeshi TAKAHASHI

#### Moderato non tanto, pesante





## Pictures at an Exibition

#### 6. The Tuileries Garden



# Pictures at an Exibition

7. Bydlo



# Pictures at an Exibition

8. Promenade IV







## Pictures at an Exibition

#### 9. Ballet of the Chickens in their Shells

Composed by Modest MOUSSORGSKY Arranged by Takeshi TAKAHASHI Scherzino. Vivo leggiero  $\mathbf{B}$  $\mathbf{C}$  $\mathbf{E}$  $\boldsymbol{p}$ G  $\mathbf{F}$ 

pp

# Pictures at an