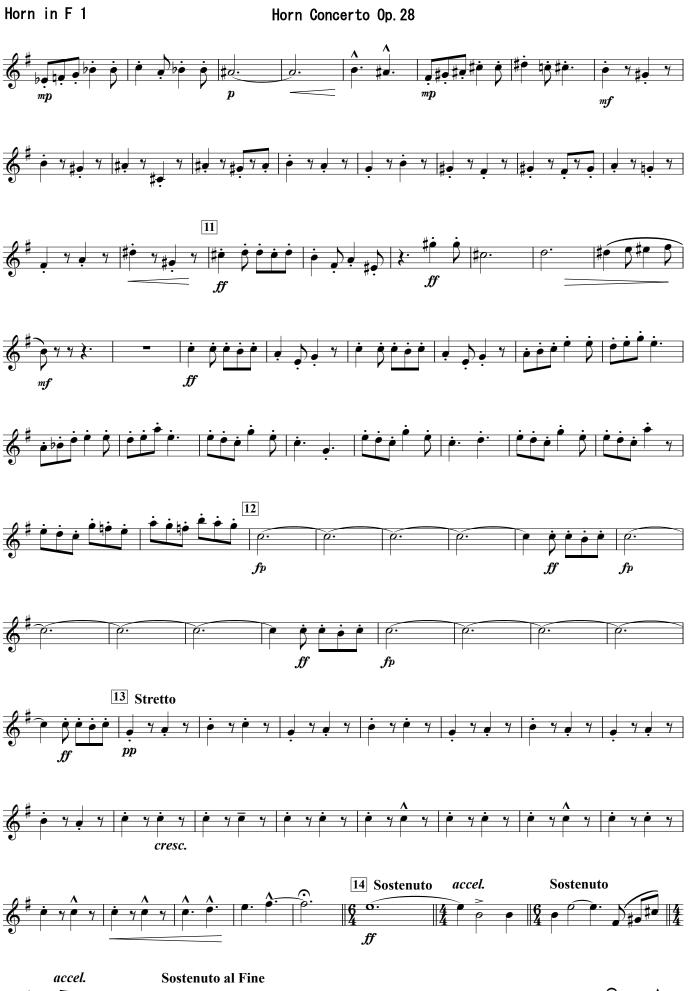

Horn in F 1

Horn Concerto Op.28

- 3 -

Kumamoto Horn Ensemble Series

Horn Concerto Op. 28

2. Second Movement

Composed by Kurt ATTERBERG Arranged by Takeshi TAKAHASHI

© by Breitkopf & Haertel, Wiesbaden Arrangement by Takeshi Takahashi, © 2015 by Breitkopf & Haertel, Wiesbaden All rights reserved.