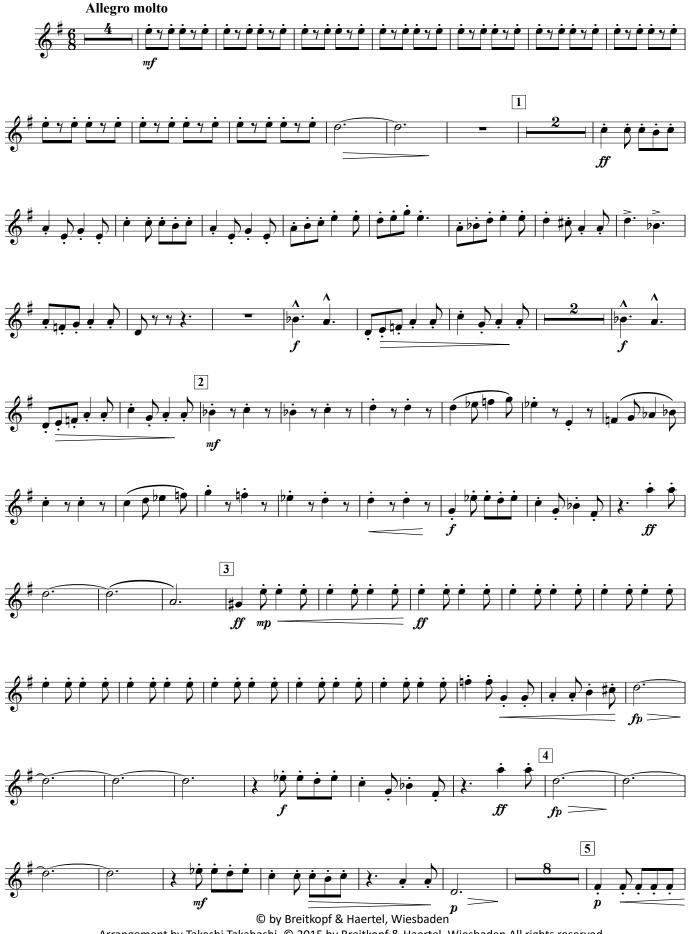

Horn in F 1

Horn Concerto Op.28

- 3 -

Kumamoto Horn Ensemble Series

Horn Concerto Op. 28

2. Second Movement

Composed by Kurt ATTERBERG Arranged by Takeshi TAKAHASHI

© by Breitkopf & Haertel, Wiesbaden Arrangement by Takeshi Takahashi, © 2015 by Breitkopf & Haertel, Wiesbaden All rights reserved.