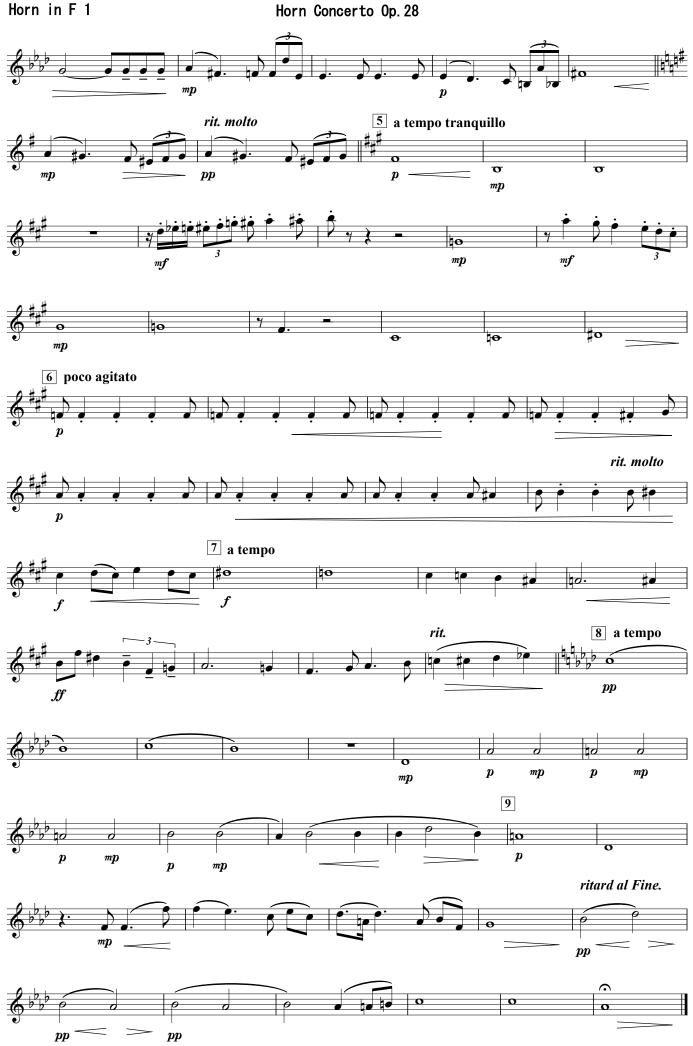

Horn in F 1

Horn Concerto Op.28

- 3 -

Kumamoto Horn Ensemble Series

Horn Concerto Op. 28

2. Second Movement

Composed by Kurt ATTERBERG Arranged by Takeshi TAKAHASHI

© by Breitkopf & Haertel, Wiesbaden Arrangement by Takeshi Takahashi, © 2015 by Breitkopf & Haertel, Wiesbaden All rights reserved.