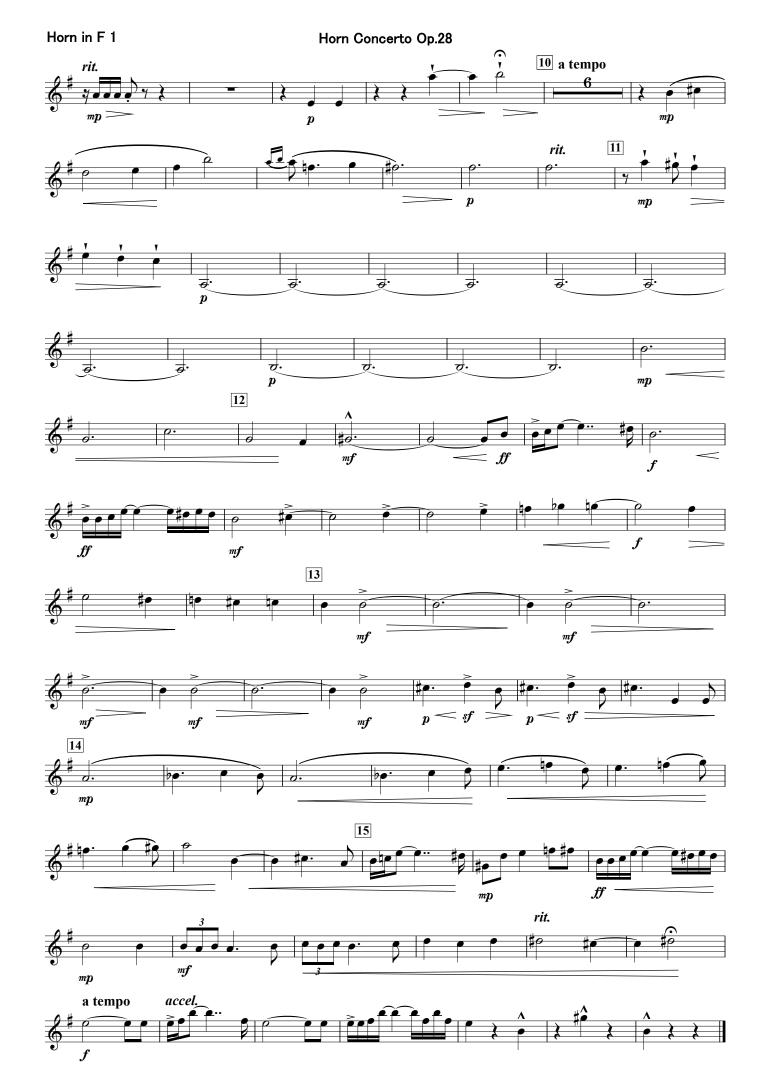

Horn in F 1

Horn Concerto Op.28

- 3 -

Kumamoto Horn Ensemble Series

Horn Concerto Op. 28

2. Second Movement

Composed by Kurt ATTERBERG Arranged by Takeshi TAKAHASHI

© by Breitkopf & Haertel, Wiesbaden Arrangement by Takeshi Takahashi, © 2015 by Breitkopf & Haertel, Wiesbaden All rights reserved.