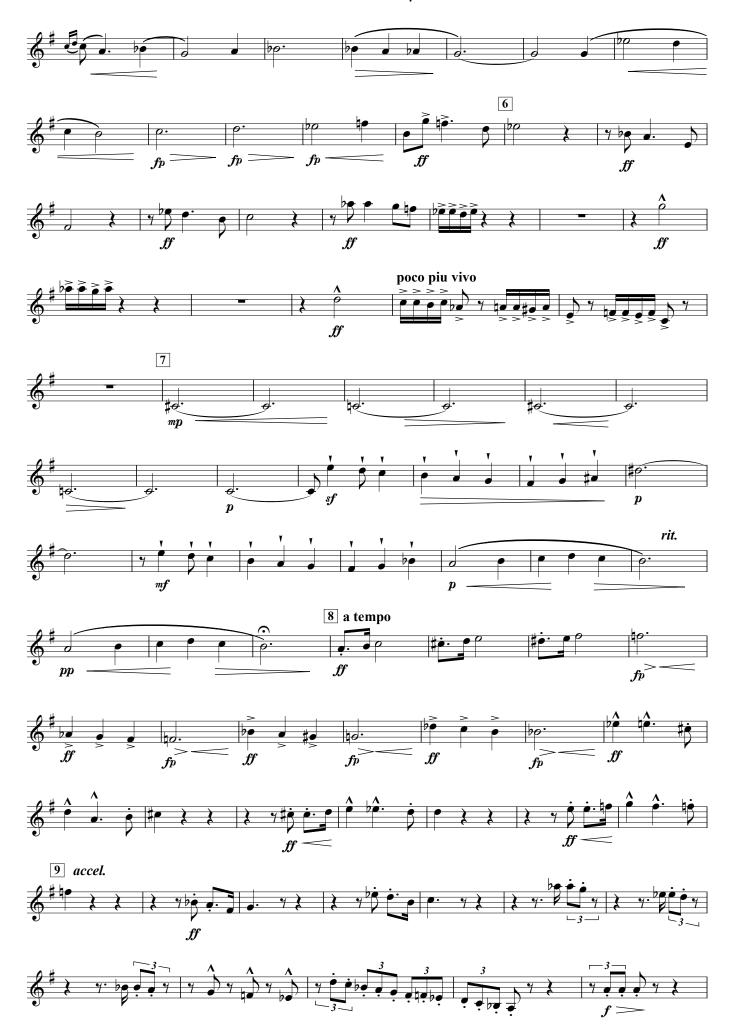

## Kumamoto Horn Ensemble Series Horn Concerto Op. 28

1. First Movement

Composed by Kurt ATTERBERG Arranged by Takeshi TAKAHASHI

Arrangement by Takeshi Takahashi, © 2015 by Breitkopf & Haertel, Wiesbaden All rights reserved.