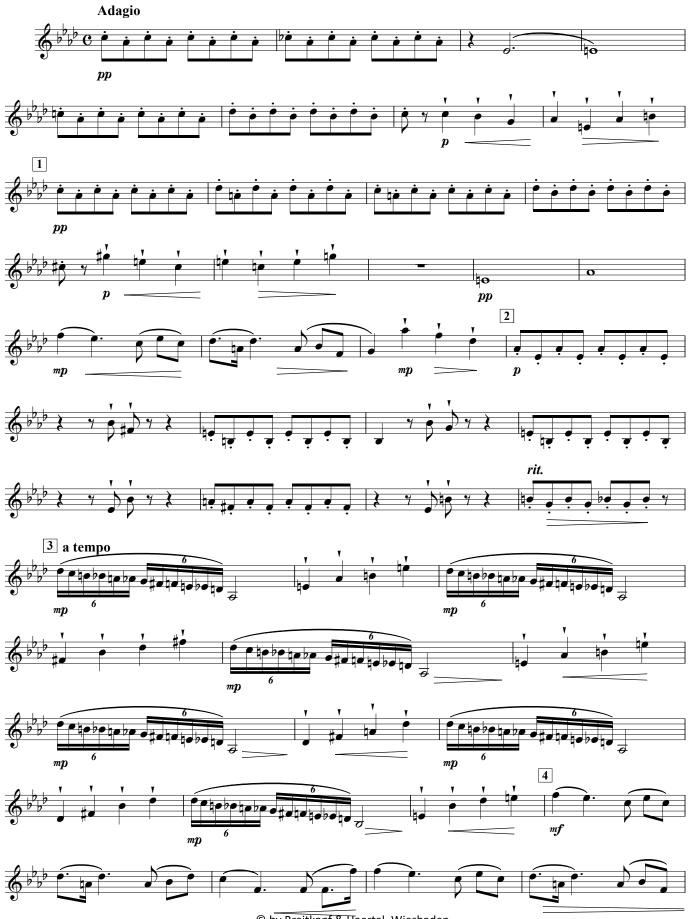

Horn in F 1

Kumamoto Horn Ensemble Series Horn Concerto Op. 28

3. Third Movement

Composed by Kurt ATTERBERG Arranged by Takeshi TAKAHASHI

Arrangement by Takeshi Takahashi, © 2015 by Breitkopf & Haertel, Wiesbaden All rights reserved.