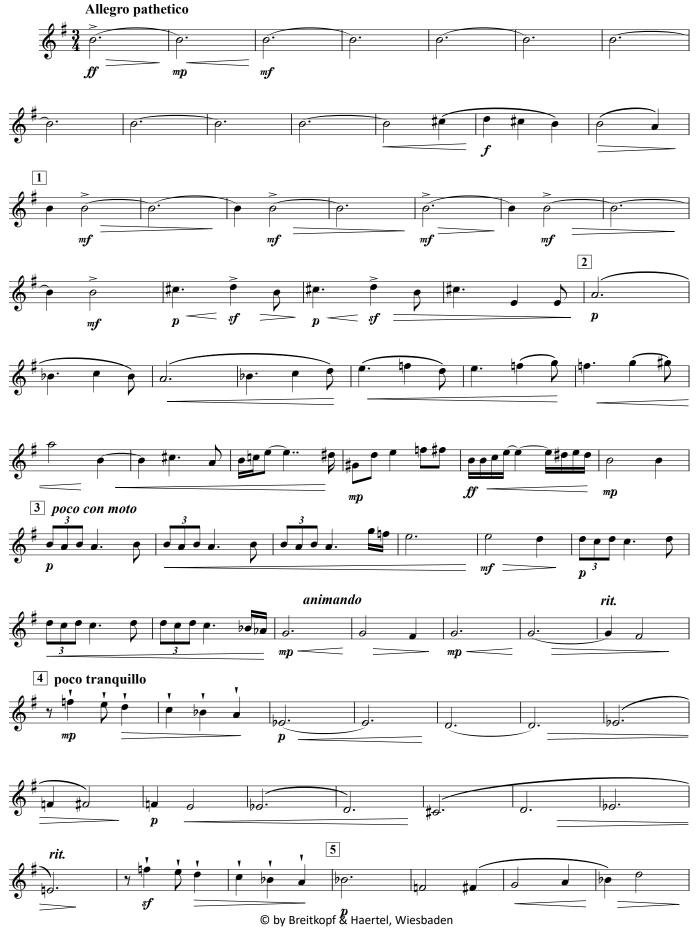

## Kumamoto Horn Ensemble Series Horn Concerto Op. 28

1. First Movement

Composed by Kurt ATTERBERG Arranged by Takeshi TAKAHASHI

Arrangement by Takeshi Takahashi, © 2015 by Breitkopf & Haertel, Wiesbaden All rights reserved.